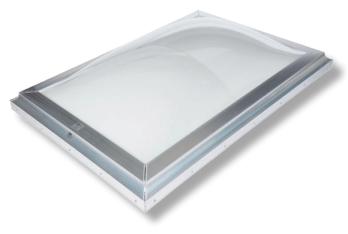

STANDARD SHRINK-OUT

#### STANDARD SHRINK-OUT

Shrink-Out Smoke Vents are gravity operated acrylic double domes designed to automatically shrink and fall out in the event of a fire. These units are generally used when buildings have no sprinkler system or they employ a standard sprinkler system designed to operate at 165 degrees.