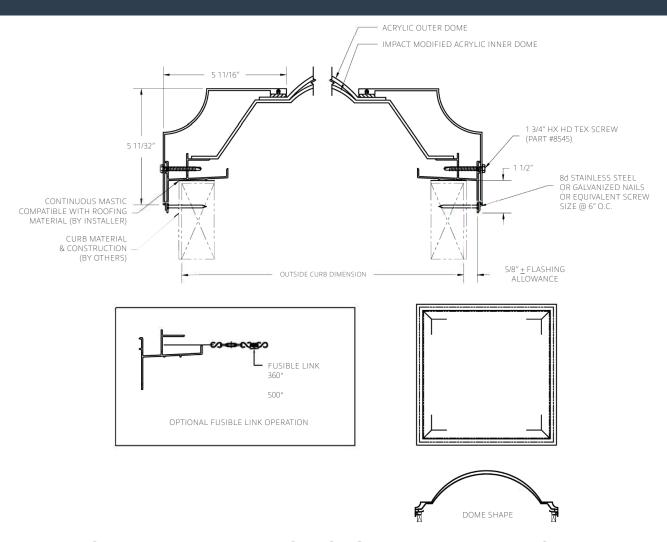

#### CONSTRUCTION

- Acrylic double dome
- Aluminum frame
- UL Tested and Approved
- All hardware for installation included

# **TECHNICAL DRAWINGS & ORDERING LOGIC**

# MODEL O.D. OF CURB