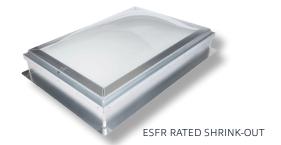

### **ESFR RATED SHRINK-OUT**

These units are equipped with a fusible link activated release mechanism which will ensure the unit does not activate prior to reaching the fusible link temperature. These units are designed for use with an ESFR (Early Suppression, Fast Response) sprinkler system.