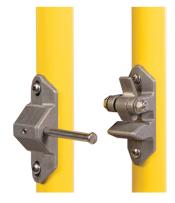

nd latching gate\*
- Fits all brands of roof hatches with capflashing
- Available in standard and custom sizes

## **STANDARD SIZES**

| ROOF HATCH SIZE<br>(width x length) |             | ROOF HATCH | BIL-GUARD 2.0 |
|-------------------------------------|-------------|------------|---------------|
| inches                              | mm          | MODEL      | MODEL         |
| 36 x 30                             | 914 x 762   | S          |               |
| 36 x 36                             | 914 x 914   | E          |               |
| 48 x 48                             | 1219 x 1219 | F          |               |
| 30 x 54                             | 762 x 1372  | NB         | RL2-NB        |
| 30 x 96                             | 762 x 2438  | L          |               |



Gate latch\*