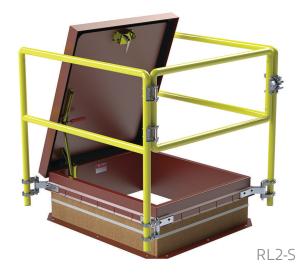

## BIL-GUARD® 2.0 RAILING SYSTEM

Bil-Guard® 2.0 is a fixed railing system that provides a permanent means of fall protection for roof hatch openings. It attaches without penetrating the roofing membrane, installs quickly and easily using basic tools, and does not require special training or certification for proper installation.

## **FEATURES & BENEFITS**

- Meets and exceeds OSHA 29 CFR 1910.23
- Non-penetrating attachments
- Corrosion-resistant aluminum rails and mounting brackets, along with stainless steel hardware, are ideal for any climate
- Safety yellow powder coat paint finish
- Self-closing and latching gate\*
- Fits all brands of roof hatches with capflashing
- Available in standard and custom sizes