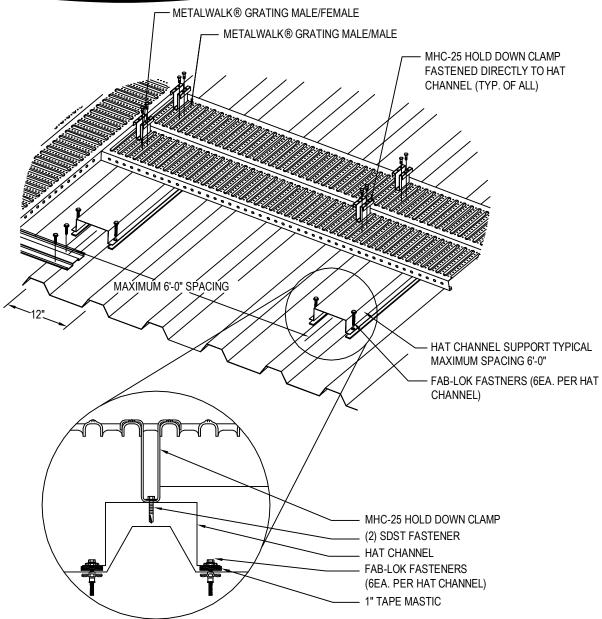

## ROOFTOP METALWALK SYSTEM - RIB PANEL

24" WIDE METALWALK®, RIB PANEL W/HAT SUPPORT, PERPENDICULAR TO PANEL

5018-025

ROOF WALKWAYS CSI DIVISION# 07 7246

**REVISION DATE 10/23/2015**