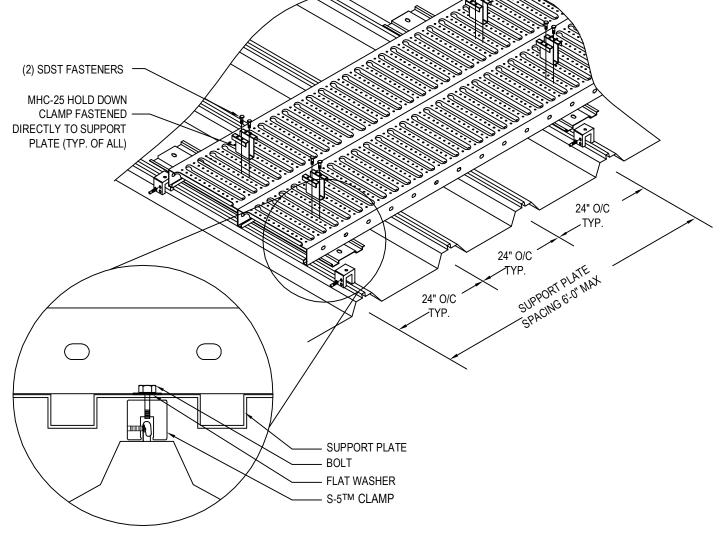

## **ROOFTOP METALWALK SYSTEM - TRAPEZOID SSR**

24" WIDE METALWALK®, NO HANDRAIL, S-5™ CLAMP, PERPENDICULAR

REVISION DATE 07/31/2017

PROTECTED BY COPYRIGHT © 2017 CADDETAILS.COM LTD.