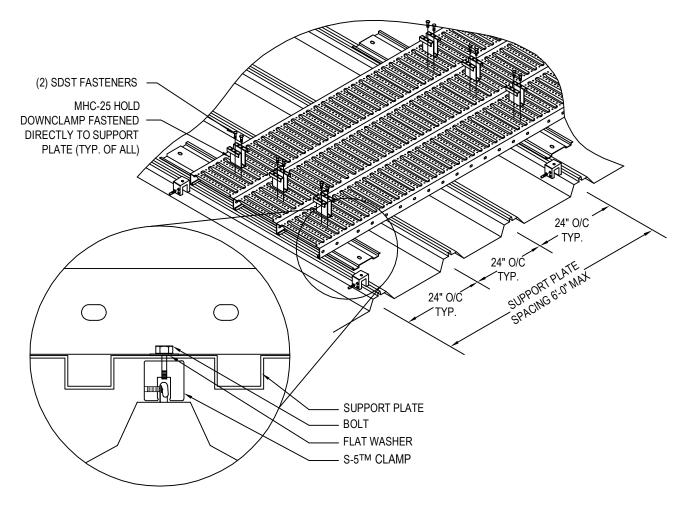

## **ROOFTOP METALWALK SYSTEM - TRAPEZOID SSR**

ROOF WALKWAYS CSI DIVISION# 07 7246

36" WIDE METALWALK®, NO HANDRAIL, S-5™ CLAMP, PERPENDICULAR

REVISION DATE 07/31/2017