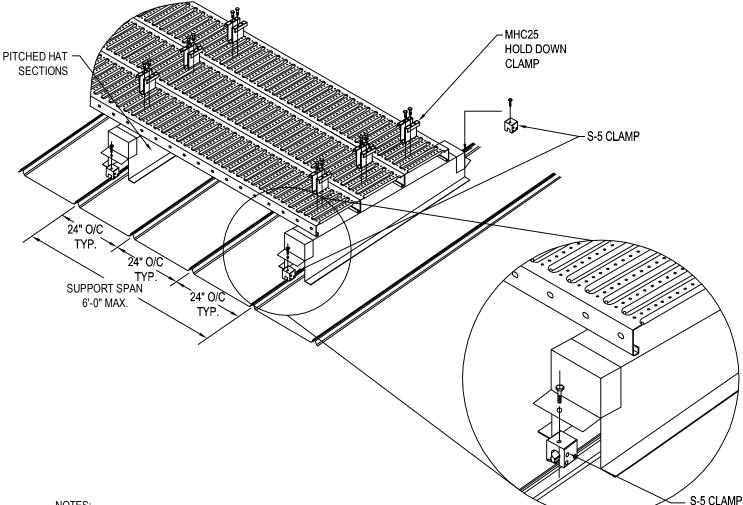

## NOTES:

- 1. ATTACH (1) S-5! ® TO EACH END OF PITCHED HAT CHANNEL.
- 2. INSTALLATION TO BE COMPLETED IN ACCORDANCE WITH MANUFACTURER'S SPECIFICATIONS.
- 3. DO NOT SCALE DRAWING.
- 4. THIS DRAWING IS INTENDED FOR USE BY ARCHITECTS, ENGINEERS, CONTRACTORS, CONSULTANTS AND DESIGN PROFESSIONALS FOR PLANNING PURPOSES ONLY. THIS DRAWING MAY NOT BE USED FOR CONSTRUCTION.
- 5. ALL INFORMATION CONTAINED HEREIN WAS CURRENT AT THE TIME OF DEVELOPMENT BUT MUST BE REVIEWED AND APPROVED BY THE PRODUCT MANUFACTURER TO BE CONSIDERED ACCURATE.
- 6. CONTRACTOR'S NOTE: FOR PRODUCT AND COMPANY INFORMATION VISIT www.CADdetails.com/info AND ENTER REFERENCE NUMBER 5018-034.

ackslash ROOFTOP METALWALK SYSTEM - TRAPEZOID SSR

LEVEL PITCH SSR - NO RAIL

REVISION DATE 03/09/2016

5018-034