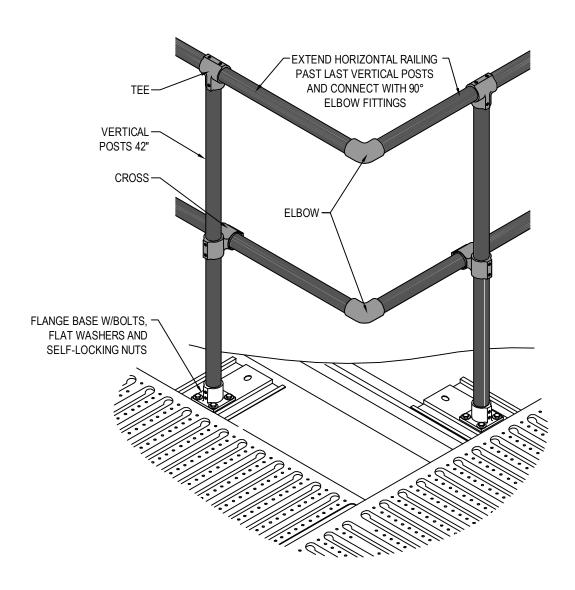

## ROOFTOP METALWALK SYSTEM

TYPICAL HANDRAIL, RAILING CORNER CONDITION #1

REVISION DATE 05/05/2017

5018-036

ROOF WALKWAYS CSI DIVISION# 07 7246