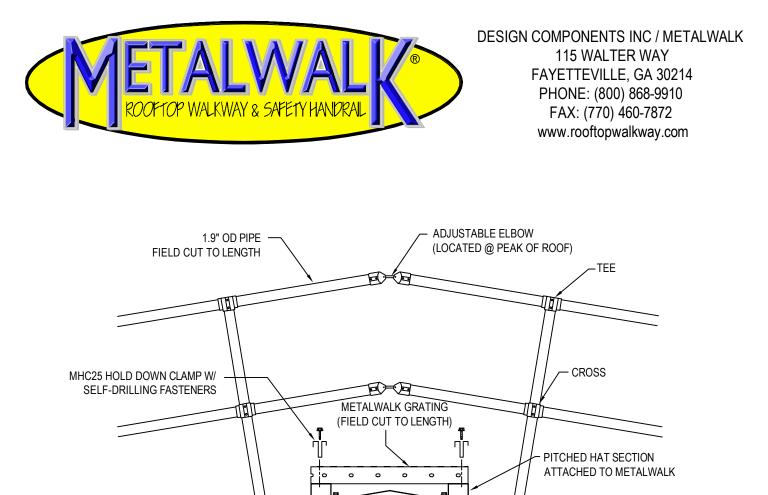

Ľ 0 o 0 o RIDGE CAP 12-24 x 7/8" (BY OTHERS) SELF-DRILLING FASTENERS SUPPORT PLATE (6" OC INTO FLANGE) W/RAILING BASE ASSY. METAI WAI K GRATING

## NOTES:

- 1. SPECIAL APPLICATION WITH TRANSITION OVER RIDGE CAP.
- 2. RIDGE CAP WIDTH & HEIGHT VARIES PER BUILDING SPECIFICATIONS.
- 3. REFER TO STANDARD INSTALLATION INSTRUCTIONS FOR ATTACHMENT OF METALWALK TO ROOF AND ASSEMBLY OF HANDRAIL COMPONENTS
- INSTALLATION TO BE COMPLETED IN ACCORDANCE WITH MANUFACTURER'S SPECIFICATIONS.
- 5. DO NOT SCALE DRAWING.
- 6. THIS DRAWING IS INTENDED FOR USE BY ARCHITECTS, ENGINEERS, CONTRACTORS, CONSULTANTS AND DESIGN PROFESSIONALS FOR PLANNING PURPOSES ONLY. THIS DRAWING MAY NOT BE USED FOR CONSTRUCTION.
- 7. ALL INFORMATION CONTAINED HEREIN WAS CURRENT AT THE TIME OF DEVELOPMENT BUT MUST BE REVIEWED AND APPROVED BY THE PRODUCT MANUFACTURER TO BE CONSIDERED ACCURATE.
- 8. CONTRACTOR'S NOTE: FOR PRODUCT AND COMPANY INFORMATION VISIT www.CADdetails.com/info AND ENTER REFERENCE NUMBER 5018-007.

## **ROOFTOP METALWALK SYSTEM - TRAPEZOID SSR**

24" OR 36" WIDE METALWALK, WITH SAFETY HANDRAIL, SPECIAL CONDITION - RIDGE CROSSOVER

0

5018-007

REVISION DATE 05/08/2015