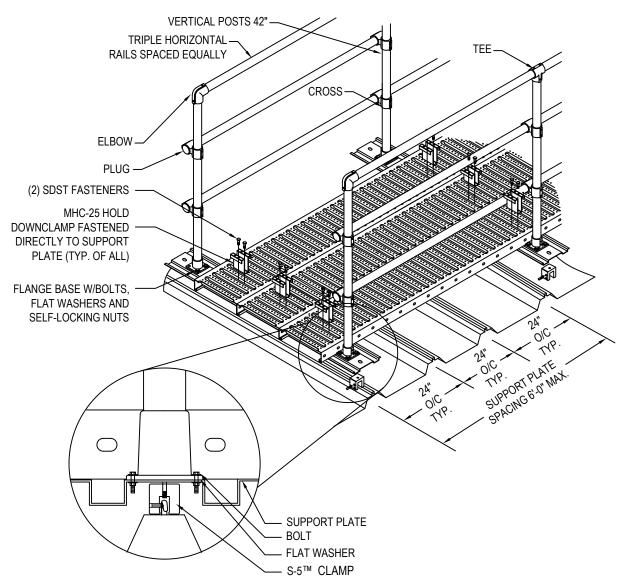

## ROOFTOP METALWALK SYSTEM - TRAPEZOID SSR

36" WIDE METALWALK®, TRIPLE RAILING, S-5™ CLAMP, PERPENDICULAR

5018-049

ROOF WALKWAYS CSI DIVISION# 07 7246

**REVISION DATE 08/07/2019**