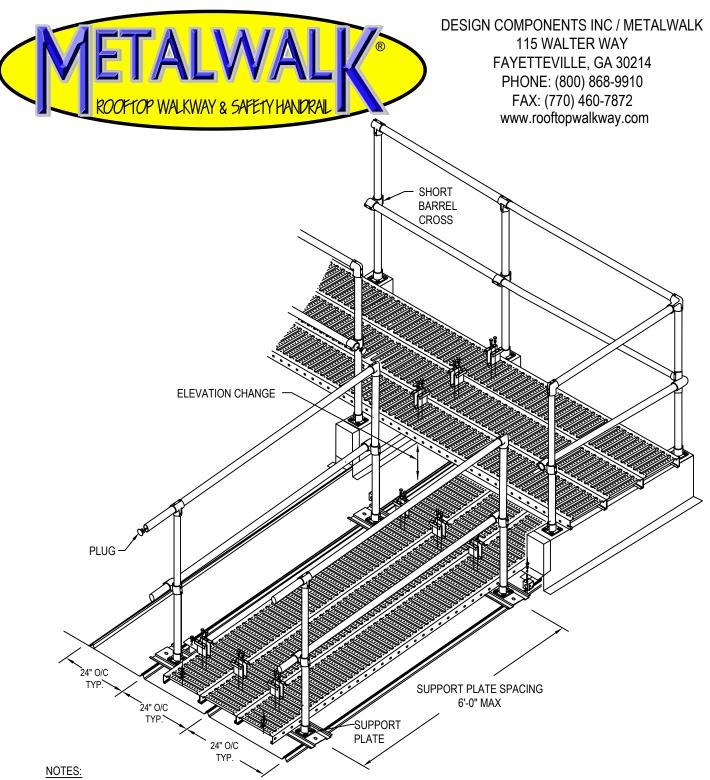

## ROOFTOP METALWALK SYSTEM - TRAPEZOID SSR

LEVEL PITCH CORRECTED INTERSECTION, PARALLEL

ROOF WALKWAYS CSI DIVISION# 07 7246 REVISION DATE 02/05/2020