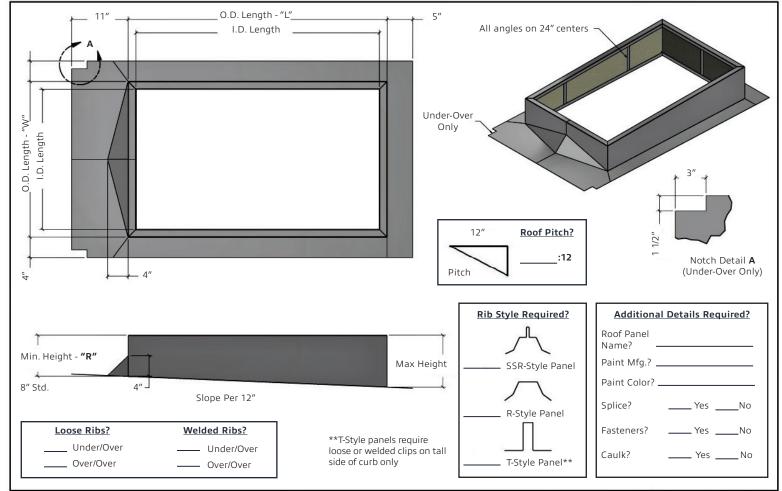

# **METAL BUILDING ROOF CURB (SINGLE) - ORDER FORM**

### STANDARD FEATURES

- 1. 18 Ga. AZ55 galvalume steel
- 2. Corners mitered & welded watertight
- 3. Curb welds primed after fabrication
- 4. Water cricket
- 5. 8" minimum height
- 6. Includes gasket & mastic
- 7. Internal angle reinforcing
- 8. 1 1/2" thick 3# density fiberglass insulation

## **OPTIONS**