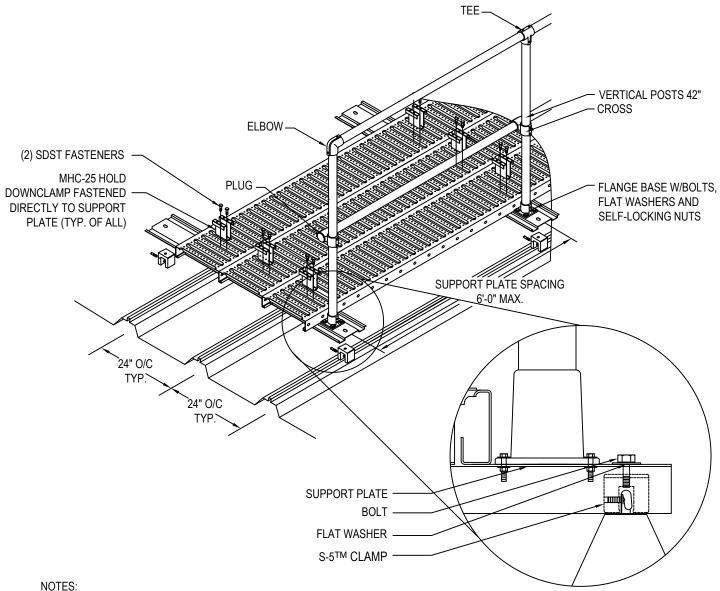

## ROOFTOP METALWALK SYSTEM - TRAPEZOID SSR

36" WIDE METALWALK®, 1 SIDED HANDRAIL, S-5™ CLAMP, PARALLEL

5018-002

ROOF WALKWAYS CSI DIVISION# 07 7246

**REVISION DATE 02/23/2024**