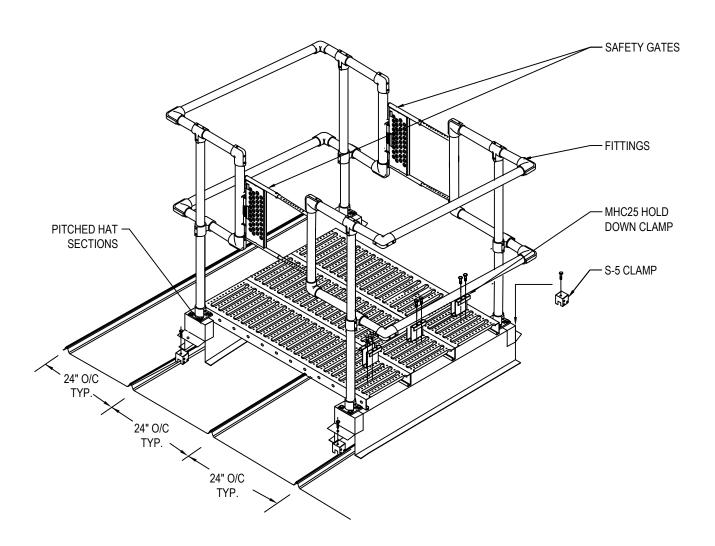

## NOTES:

- 1. ATTACH (1) S-5!® TO EACH END OF PITCHED HAT CHANNEL.
- 2. INSTALLATION TO BE COMPLETED IN ACCORDANCE WITH MANUFACTURER'S SPECIFICATIONS.
- 3. DO NOT SCALE DRAWING.
- 4. THIS DRAWING IS INTENDED FOR USE BY ARCHITECTS, ENGINEERS, CONTRACTORS, CONSULTANTS AND DESIGN PROFESSIONALS FOR PLANNING PURPOSES ONLY. THIS DRAWING MAY NOT BE USED FOR CONSTRUCTION.
- ALL INFORMATION CONTAINED HEREIN WAS CURRENT AT THE TIME OF DEVELOPMENT BUT MUST BE REVIEWED AND APPROVED BY THE PRODUCT MANUFACTURER TO BE CONSIDERED ACCURATE.
- CONTRACTOR'S NOTE: FOR PRODUCT AND COMPANY INFORMATION VISIT www.CADdetails.com/info AND ENTER REFERENCE NUMBER 5018-047.

## LEVEL PITCH CORRECTED METALWALK® - SSR

36" X 48" LEVEL PLATFORM WITH 2 SIDED RAIL & 2 SWING GATES

5018-047

ROOF WALKWAYS CSI DIVISION# 07 7246

**REVISION DATE 02/23/2024**