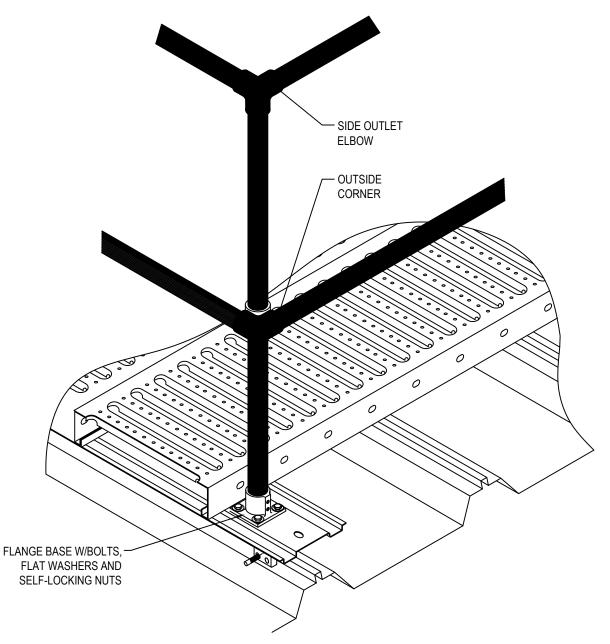

## ROOFTOP METALWALK SYSTEM

OPTIONAL HANDRAIL, RAILING CORNER CONDITION #2

5018-037 ROOF WALKWAYS CSI DIVISION# 07 7246

**REVISION DATE 02/23/2024**