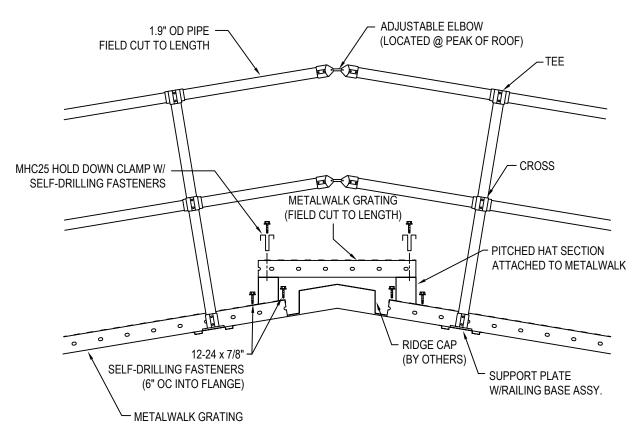

## NOTES:

- SPECIAL APPLICATION WITH TRANSITION OVER RIDGE CAP.
- 2. RIDGE CAP WIDTH & HEIGHT VARIES PER BUILDING SPECIFICATIONS.
- 3. REFER TO STANDARD INSTALLATION INSTRUCTIONS FOR ATTACHMENT OF METALWALK TO ROOF AND ASSEMBLY OF HANDRAIL COMPONENTS.
- 4. INSTALLATION TO BE COMPLETED IN ACCORDANCE WITH MANUFACTURER'S SPECIFICATIONS.
- 5. DO NOT SCALE DRAWING.
- 6. THIS DRAWING IS INTENDED FOR USE BY ARCHITECTS, ENGINEERS, CONTRACTORS, CONSULTANTS AND DESIGN PROFESSIONALS FOR PLANNING PURPOSES ONLY. THIS DRAWING MAY NOT BE USED FOR CONSTRUCTION.
- ALL INFORMATION CONTAINED HEREIN WAS CURRENT AT THE TIME OF DEVELOPMENT BUT MUST BE REVIEWED AND APPROVED BY THE PRODUCT MANUFACTURER TO BE CONSIDERED ACCURATE.
- CONTRACTOR'S NOTE: FOR PRODUCT AND COMPANY INFORMATION VISIT www.CADdetails.com/info AND ENTER REFERENCE NUMBER 5018-007.

## ROOFTOP METALWALK SYSTEM - TRAPEZOID SSR

RIDGE CROSSOVER, WITH SAFETY HANDRAIL

5018-007

ROOF WALKWAYS CSI DIVISION# 07 7246

REVISION DATE 02/23/2024