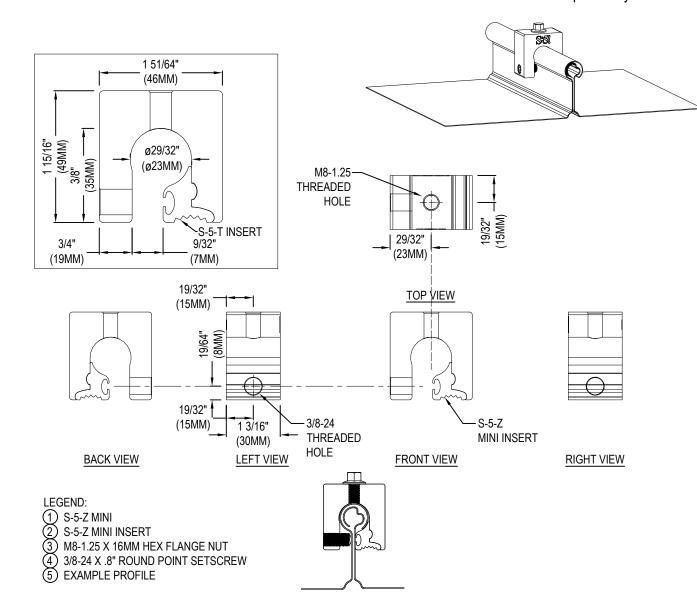

DESIGN COMPONENTS INC / METALWALK 115 WALTER WAY

> FAYETTEVILLE, GA 30214 PHONE: (800) 868-9910

FAX: (770) 460-7872 www.rooftopwalkway.com



FOR STANDING SEAM SPECIFIC MECHANICAL LOAD TEST INFORMATION AND CLAMP INSTALLATION INFORMATION PLEASE VISIT: WWW.S-5.COM

## NOTES:

- INSTALLATION TO BE COMPLETED IN ACCORDANCE WITH MANUFACTURER'S SPECIFICATIONS.
- 2. DO NOT SCALE DRAWING.
- 3. THIS DRAWING IS INTENDED FOR USE BY ARCHITECTS, ENGINEERS, CONTRACTORS, CONSULTANTS AND DESIGN PROFESSIONALS FOR PLANNING PURPOSES ONLY. THIS DRAWING MAY NOT BE USED FOR CONSTRUCTION.
- ALL INFORMATION CONTAINED HEREIN WAS CURRENT AT THE TIME OF DEVELOPMENT BUT MUST BE REVIEWED AND APPROVED BY THE PRODUCT MANUFACTURER TO BE CONSIDERED ACCURATE.
- CONTRACTOR'S NOTE: FOR PRODUCT AND COMPANY INFORMATION VISIT www.CADdetails.com/info AND ENTER REFERENCE NUMBER 5018-017.





5018-017

ROOF WALKWAYS CSI DIVISION# 07 7246

**REVISION DATE 02/23/2024**